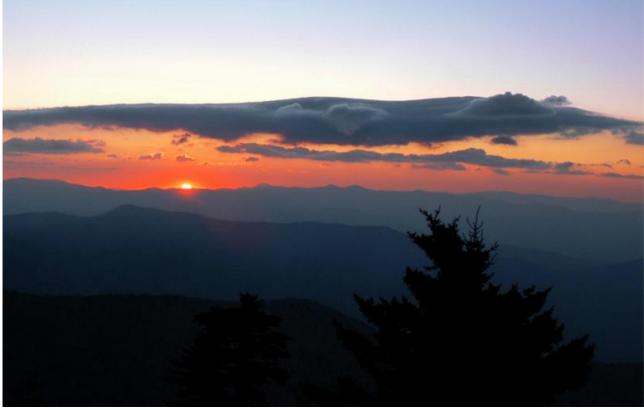

## Sunrise from Clingmans Dome

The sun rises over the Great Smoky Mountains National Park in this view from the top of Clingmans Dome.

Usage Statement: