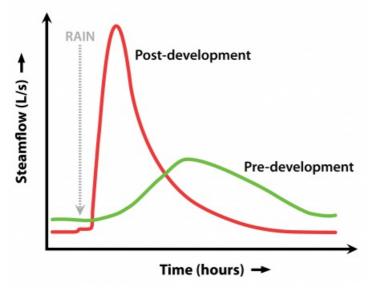

## Stream flow after a storm surge, pre- and post-development Stream flow after a storm surge, pre- and post-development

Diagram shows a graph of stream flow after a storm surge, pre- and post-development.