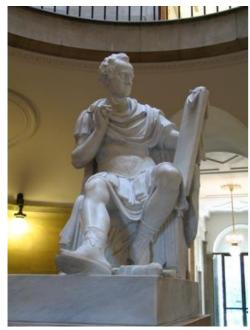

## **Statue of George Washington**

This statue of George Washington in the rotunda of the North Carolina State Capitol is a reproduction of the original by Antonio Canova.

**Usage Statement:** 