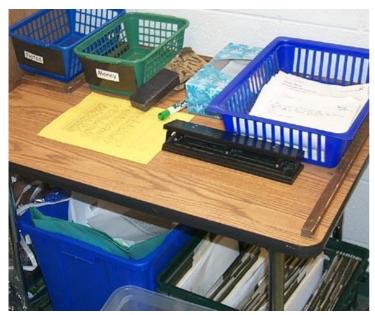

## Signing in

Students leave notes and money from home on a table near the entrance. They also sign in here every day. Under the table is a file for their take-home work.

**Usage Statement:** 