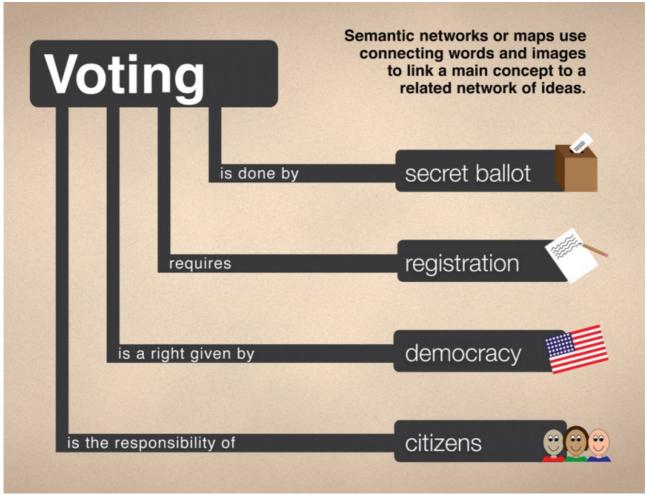

## Semantic network example: Voting



**Usage Statement:** 

## **Creative Commons BY-NC-SA**

This item has a Creative Commons license for re-use. This Creative Commons BY-NC-SA license means that you may use, remix, tweak, and build upon the work for non-commerical purposes as long as you credit the original creator and as long as you license your new creation using the same license. For more information about <u>Creative Commons licensing</u> [1] and a link to the license, see full details at <a href="https://creativecommons.org/licenses/by-nc-sa/4.0/">https://creativecommons.org/licenses/by-nc-sa/4.0/</a> [2].

Source URL: https://www.ncpedia.org/media/semantic-network-example

## Links

[1] https://creativecommons.org/licenses/ [2] https://creativecommons.org/licenses/by-nc-sa/4.0/

1