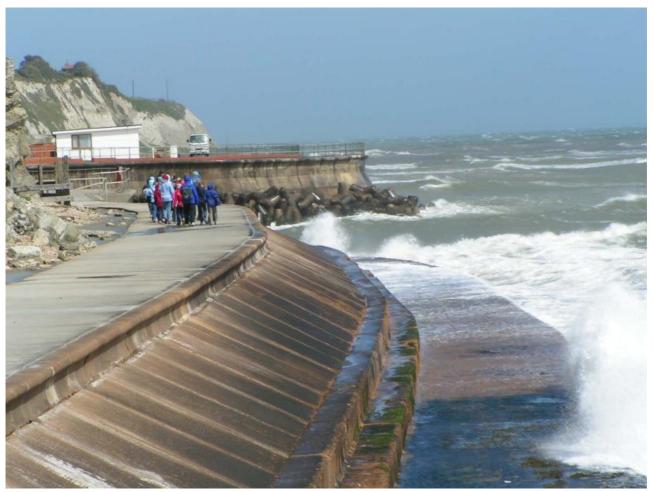

#### Published on NCpedia (https://www.ncpedia.org)

Home > Sea Wall

### Sea Wall

# Sea Wall

A sea wall in Isle of Wight, UK.



**Usage Statement:** 

# **Creative Commons BY-NC-SA**

This item has a Creative Commons license for re-use. This Creative Commons BY-NC-SA license means that you may use, remix, tweak, and build upon the work for non-commerical purposes as long as you credit the original creator and as long as you license your new creation using the same license. For more information about <u>Creative Commons licensing</u> [1] and a link to the license, see full details at <u>https://creativecommons.org/licenses/by-nc-sa/4.0/</u> [2].

Source URL: https://www.ncpedia.org/media/sea-wall

#### Links

[1] https://creativecommons.org/licenses/ [2] https://creativecommons.org/licenses/by-nc-sa/4.0/