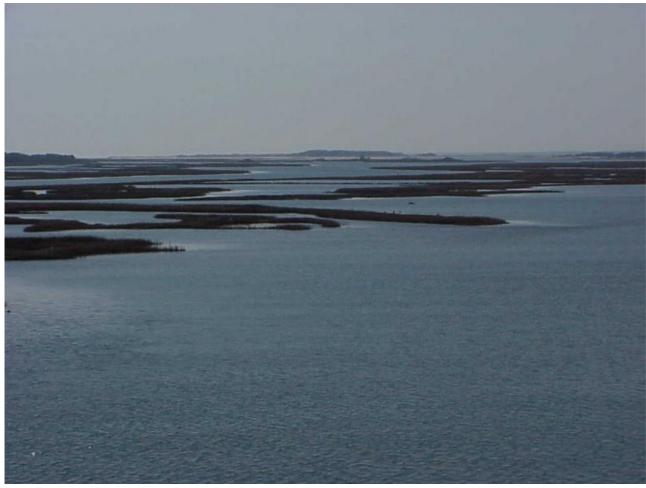

## Salt marsh behind Bogue Bank just east of Bogue inlet



**Usage Statement:** 

## **All Rights Reserved**

"All rights reserved" is a traditional copyright term that indicates that the copyright holder reserves for his/her/their own use all of the rights given to copyright owners under U.S. copyright law. Items that are included in NCpedia and/or ANCHOR with this rights statement appear by agreement or permission from the rights holder or the institution that holds the item. Click "Available at" to visit the website for the collection where the item appears for more information about the rights or specific uses allowed. For all other non-specified uses, please contact the copyright holder or item owner.

Source URL: https://www.ncpedia.org/media/salt-marsh-behind-bogue-bank

1