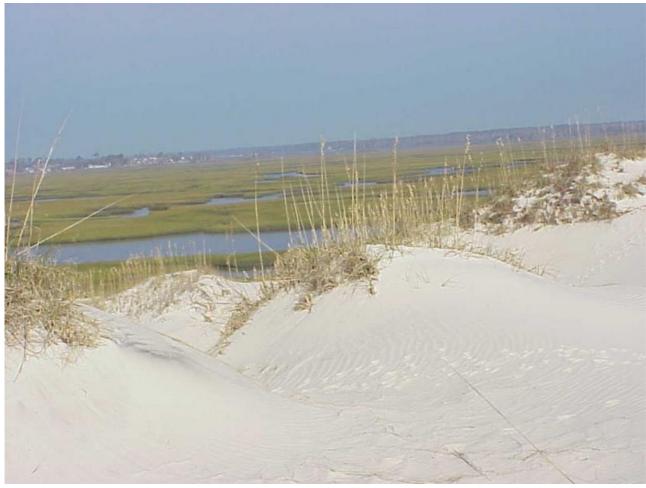

## Salt marsh behind Bear Island west of Bogue Inlet



**Usage Statement:** 

## **All Rights Reserved**

"All rights reserved" is a traditional copyright term that indicates that the copyright holder reserves for his/her/their own use all of the rights given to copyright owners under U.S. copyright law. Items that are included in NCpedia and/or ANCHOR with this rights statement appear by agreement or permission from the rights holder or the institution that holds the item. Click "Available at" to visit the website for the collection where the item appears for more information about the rights or specific uses allowed. For all other non-specified uses, please contact the copyright holder or item owner.

Source URL: https://www.ncpedia.org/media/salt-marsh-behind-bear-island

1