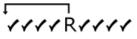

## **Running record: Repeating**

When a student repeats a word or phrase, the point at which the repeating behavior began is marked with a capital R. An arrow points back from the R to the beginning of the repeated sequence.