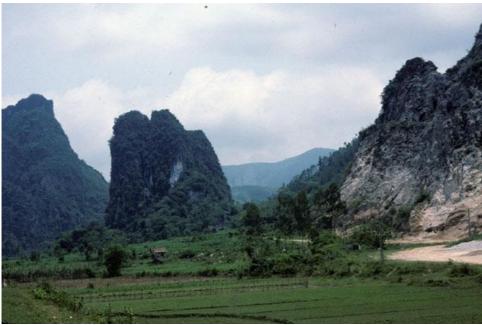

## Rocky outcrops above farmland near Hoa Binh Rocky outcrops above farmland near Hoa Binh

The farmland landscape near Hoa Binh is rugged, characterized by rocky mountain outcrops. The background of this landscape shows the rough mountainous terrain, while the foreground shows cultivated fields of rice and other vegetables. A small farmer's field house is visible near the center below a sharply rising, forested rock formation.