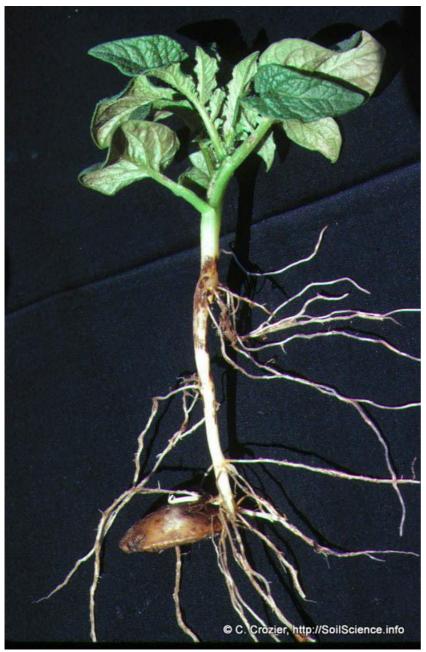

Home > Rhizome of a young potato plant

## Rhizome of a young potato plant



**Usage Statement:** 

## **Creative Commons BY**

This item has a Creative Commons license for re-use. The Creative Commons BY license means that you may copy, distribute, display, perform and transform or remix the item for any purpose, even commercially, as long as you give credit to the original author or creator of the item and provide a link to the <u>license</u> [1]. For more information about Creative Commons licensing and a link to the license, see full details at <u>creativecommons.org/licenses/by/4.0/</u> [2].

Source URL: https://www.ncpedia.org/media/rhizome-young-potato-plant

## Links

[1] https://creativecommons.org/licenses/by/4.0/legalcode [2] http://creativecommons.org/licenses/by/4.0/