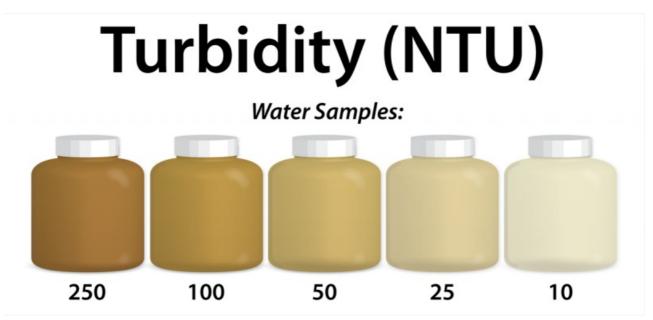

### **Turbidity chart**

# **Turbidity chart**

## **Turbidity chart**

Turbidity chart



**Usage Statement:** 

#### **Creative Commons BY-NC-SA**

This item has a Creative Commons license for re-use. This Creative Commons BY-NC-SA license means that you may use, remix, tweak, and build upon the work for non-commerical purposes as long as you credit the original creator and as long as you license your new creation using the same license. For more information about <u>Creative Commons licensing</u> [1] and a link to the license, see full details at <a href="https://creativecommons.org/licenses/by-nc-sa/4.0/">https://creativecommons.org/licenses/by-nc-sa/4.0/</a> [2].

Source URL: https://www.ncpedia.org/media/turbidity-chart

#### Links

 $\hbox{[1] https://creative commons.org/licenses/\ [2] https://creative commons.org/licenses/by-nc-sa/4.0/\ [2] https://creative commons.or