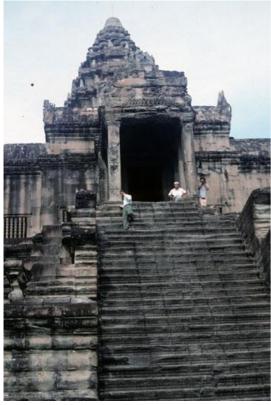

## Three men on steep stone stairway leading to central tower at Angkor Wat Three men on steep stone stairway leading to central tower at Angkor Wat Three men on steep stone stairway leading to central tower at Angkor Wat

Three men walk high up on the steep stone stairway that leads to the central tower at Angkor Wat. The photograph is taken from below showing how steep and difficult the climb to the inner temple towers is.