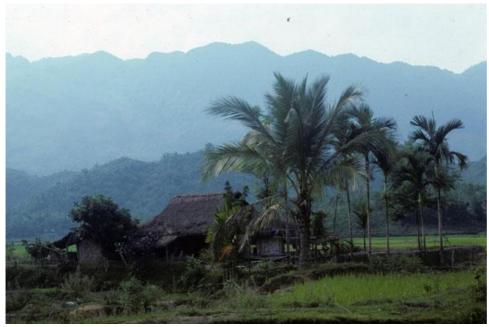

### Thatched roof farm house in highland rice fields of Mai Chau

A thatched roof farm house stands among highland wet-rice fields at Mai Chau. A line of palm trees grows near the house, and fog-covered mountains are visible in the background.