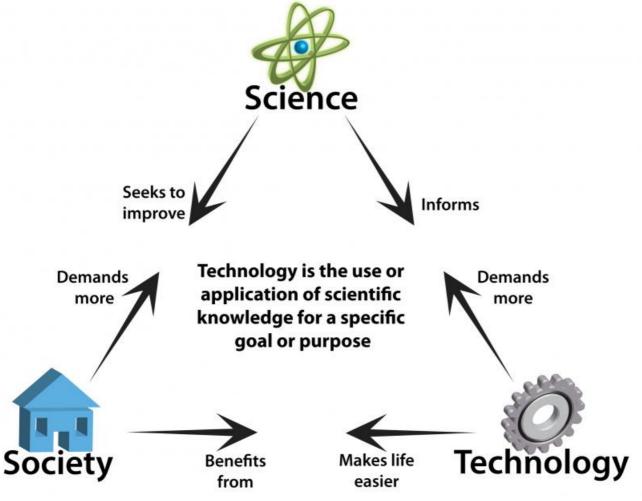

## **Technology Triangle-Diagram**



**Usage Statement:** 

## **Creative Commons BY-NC-SA**

This item has a Creative Commons license for re-use. This Creative Commons BY-NC-SA license means that you may use, remix, tweak, and build upon the work for non-commerical purposes as long as you credit the original creator and as long as you license your new creation using the same license. For more information about <u>Creative Commons licensing</u> [1] and a link to the license, see full details at <a href="https://creativecommons.org/licenses/by-nc-sa/4.0/">https://creativecommons.org/licenses/by-nc-sa/4.0/</a> [2].

Source URL: <a href="https://www.ncpedia.org/media/technology-triangle-diagram">https://www.ncpedia.org/media/technology-triangle-diagram</a>

## Links

[1] https://creativecommons.org/licenses/ [2] https://creati