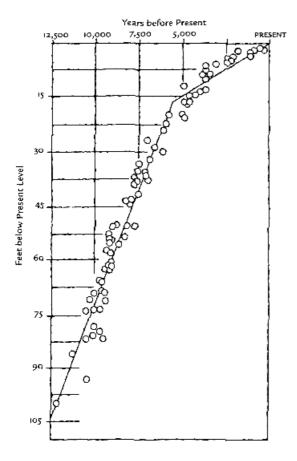

Home > Worldwide sea level rise 12,500 years ago to the present

## Worldwide sea level rise 12,500 years ago to the present