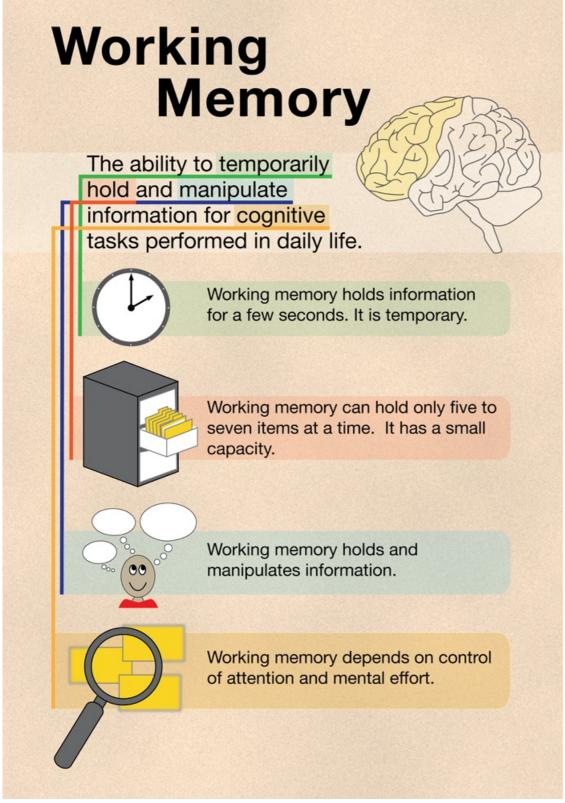

## Working memory illustration



**Usage Statement:** 

## Creative Commons BY-NC-SA

This item has a Creative Commons license for re-use. This Creative Commons BY-NC-SA license means that you may use, remix, tweak, and build upon the work for non-commerical purposes as long as you credit the original creator and as long as you license your new creation using the same license. For more information about <u>Creative Commons licensing</u> [1] and a link to the license, see full details at <a href="https://creativecommons.org/licenses/by-nc-sa/4.0/">https://creativecommons.org/licenses/by-nc-sa/4.0/</a> [2].

1

 $\textbf{Source URL:} \underline{\texttt{https://www.ncpedia.org/media/working-memory-illustration}$ 

## Links

 $\hbox{[1] https://creative commons.org/licenses/\ [2] https://creative commons.org/licenses/by-nc-