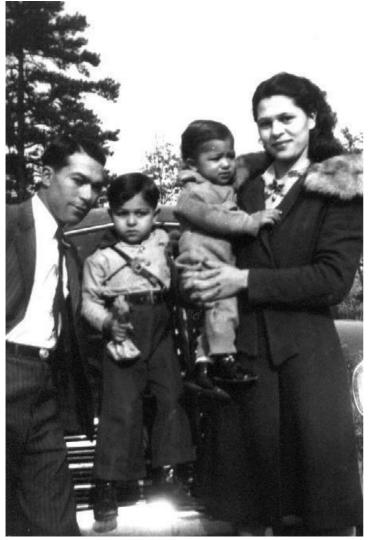

## WLee, Joel, Tony, and Gladys Stewart, circa 1945

## WLee, Joel, Tony, and Gladys Stewart, circa 1945

Family photography of wLee, Tony, Joel, and Gladys Stewart taken outside in front of an automobile.

**Usage Statement:** 