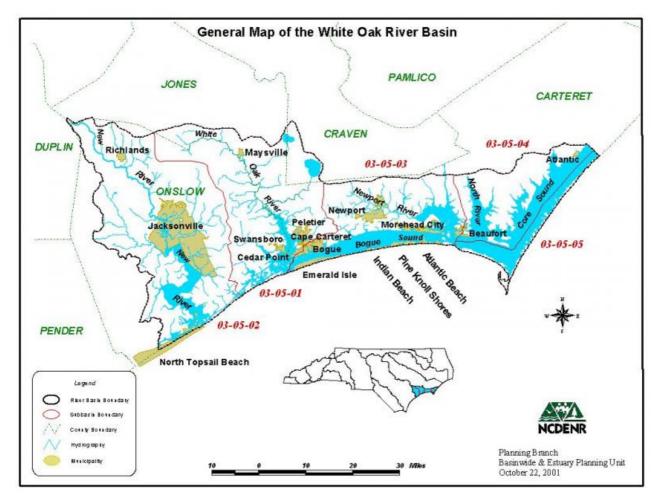

Home > White Oak River Basin Map

## White Oak River Basin Map



## **Usage Statement:**

## **Creative Commons BY-NC-ND**

This item has a Creative Commons license for re-use. The Creative Commons BY-NC-ND license means that you may copy or redistribute the item for any purpose, even commercially, as long as you give credit to the original author or creator of the item and provide a link to the license. This license does not allow for any remixing, transforming, or building upon the original. That means that you cannot alter it. For more information about <u>Creative Commons licensing</u> [1] and a link to the license, see full details at <u>https://creativecommons.org/licenses/by-nc-nd/4.0/</u> [2].

Source URL: https://www.ncpedia.org/media/white-oak-river-basin-map

## Links

[1] https://creativecommons.org/licenses/ [2] https://creativecommons.or