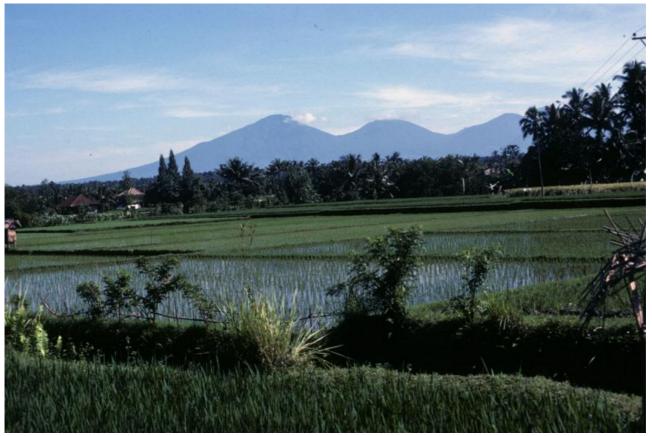

### Wet-rice fields with mountains in background

This Balinese landscape scene shows rectangular wet-rice fields in the foreground and blue-tinted mountains in the background. The rice plants are partially submerged in the flooded fields, adding nutrients for rapid plant growth.