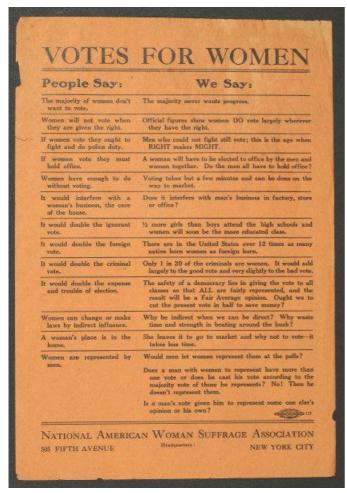

### **Votes for Women**

Women's Political Union. "People Say: We say." National American Women Suffrage Association, circa 1910-1915.

**Usage Statement:** 