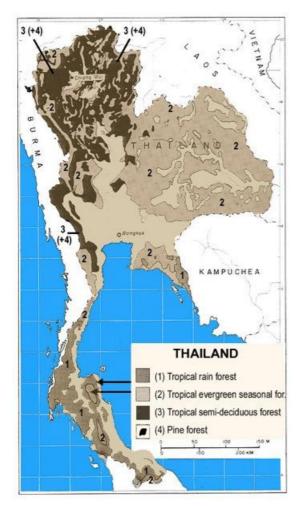

## Forest growth in Thailand



**Usage Statement:** 

## **All Rights Reserved**

"All rights reserved" is a traditional copyright term that indicates that the copyright holder reserves for his/her/their own use all of the rights given to copyright owners under U.S. copyright law. Items that are included in NCpedia and/or ANCHOR with this rights statement appear by agreement or permission from the rights holder or the institution that holds the item. Click "Available at" to visit the website for the collection where the item appears for more information about the rights or specific uses allowed. For all other non-specified uses, please contact the copyright holder or item owner.

Source URL: https://www.ncpedia.org/media/map/forest-growth-thailand

1