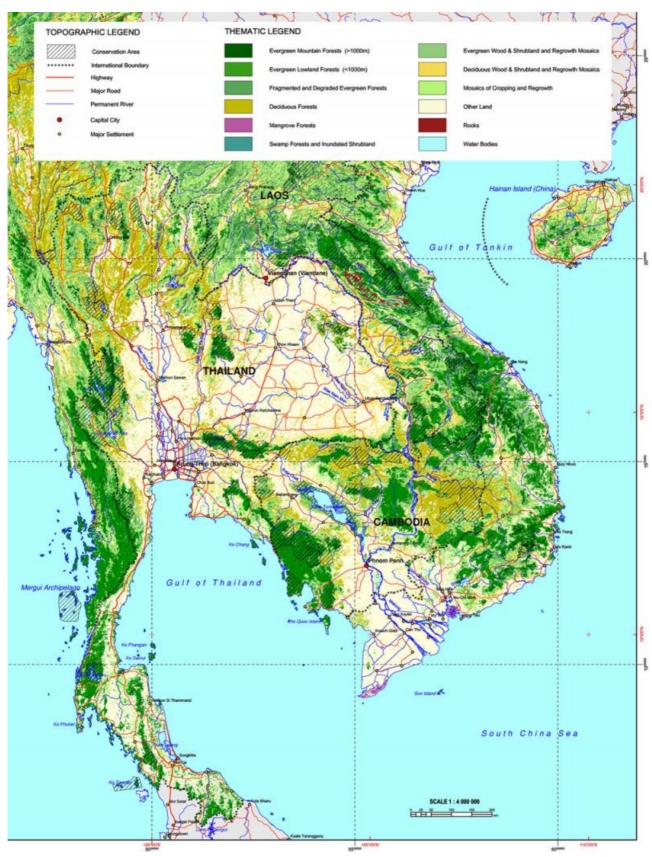

## Forest cover map of Thailand



**Usage Statement:** 

## **All Rights Reserved**

"All rights reserved" is a traditional copyright term that indicates that the copyright holder reserves for his/her/their own use all of the rights given to copyright owners under U.S. copyright law. Items that are included in NCpedia and/or ANCHOR

1

with this rights statement appear by agreement or permission from the rights holder or the institution that holds the item. Click "Available at" to visit the website for the collection where the item appears for more information about the rights or specific uses allowed. For all other non-specified uses, please contact the copyright holder or item owner.

Source URL: <a href="https://www.ncpedia.org/media/map/forest-cover-map-thailand">https://www.ncpedia.org/media/map/forest-cover-map-tha