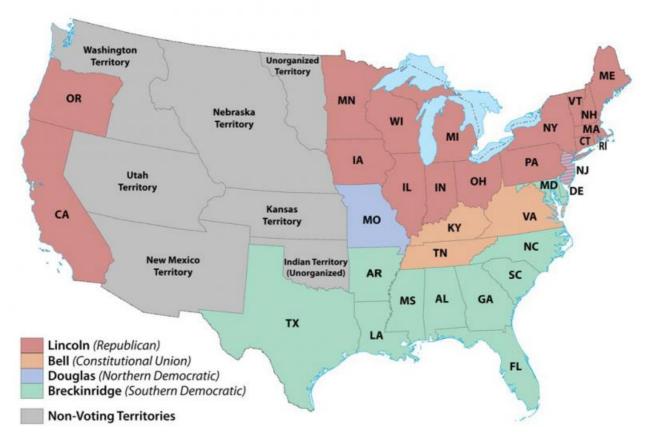

## 1860 U.S. electoral map



## **Usage Statement:**

## **Creative Commons BY-NC-SA**

This item has a Creative Commons license for re-use. This Creative Commons BY-NC-SA license means that you may use, remix, tweak, and build upon the work for non-commerical purposes as long as you credit the original creator and as long as you license your new creation using the same license. For more information about <u>Creative Commons licensing</u> [1] and a link to the license, see full details at <a href="https://creativecommons.org/licenses/by-nc-sa/4.0/">https://creativecommons.org/licenses/by-nc-sa/4.0/</a> [2].

Source URL: https://www.ncpedia.org/media/map/1860-us-electoral-map

## Links

 $\hbox{[1] https://creative commons.org/licenses/[2] https://creative commons.org/licenses/by-nc-sa/4.0/}\\$ 

1