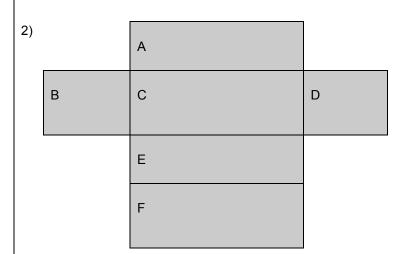

## Cardboard box factory worksheet

Directions: Record the length and width of each side of the shaded figures below on the following worksheet. Calculate the area for each of the nets below. Each box is equal to one (1) foot.

## Directions: Use the following table to record the results from the previous page.

| Net #1    |          |                      |
|-----------|----------|----------------------|
| Side A    | Length = |                      |
| 0.0.0 / 1 | Width =  | Area side A =        |
| Side B    | Length = | 7 110 01 01 01 7 1   |
| 0.0.0     | Width =  | Area side B =        |
| Side C    | Length = | 7 1100 3100 2        |
| 0140 0    | Width =  | Area side C =        |
| Side D    | Length = | 7 110 0 3100 0       |
| 0.0.0 2   | Width =  | Area side D =        |
| Side E    | Length = | 7.1.00.010.0         |
| 0.00 2    | Width =  | Area side E =        |
| Side F    | Length = | 7 110 0 3100 2       |
| 0.00      | Width =  | Area side F =        |
|           | 7710111  | Total surface area = |
|           |          | Total Solidee died – |
| Net #2    |          |                      |
| Side A    | Length = |                      |
| 0.0.0 / 1 | Width =  | Area side A =        |
| Side B    | Length = | 7 110 01 01 01 7 1   |
|           | Width =  | Area side B =        |
| Side C    | Length = |                      |
|           | Width =  | Area side C =        |
| Side D    | Length = |                      |
|           | Width =  | Area side D =        |
| Side E    | Length = |                      |
|           | Width =  | Area side E =        |
| Side F    | Length = |                      |
|           | Width =  | Area side F =        |
|           |          | Total surface area = |
|           |          |                      |
| Net #3    |          |                      |
| Side A    | Length = |                      |
|           | Width =  | Area side A =        |
| Side B    | Length = |                      |
|           | Width =  | Area side B =        |
| Side C    | Length = |                      |
|           | Width =  | Area side C =        |
| Side D    | Length = |                      |
|           | Width =  | Area side D =        |
| Side E    | Length = |                      |
|           | Width =  | Area side E =        |
| Side F    | Length = |                      |
|           | Width =  | Area side F =        |
|           |          | Total surface area = |