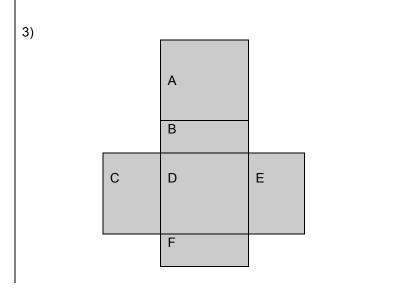

## Cardboard box factory worksheet

Directions: Record the length and width of each side of the shaded figures below on the following worksheet. Calculate the area for each of the nets below. Each box is equal to one (1) foot.

## Directions: Use the following table to record the results from the previous page.

| Net #1    |          |                      |
|-----------|----------|----------------------|
| Side A    | Length = |                      |
| 0.0.0 / 1 | Width =  | Area side A =        |
| Side B    | Length = | 7 110 01 01 01 7 1   |
| 0.0.0     | Width =  | Area side B =        |
| Side C    | Length = | 7 1100 3100 2        |
| 0140 0    | Width =  | Area side C =        |
| Side D    | Length = | 7 110 0 3100 0       |
| 0.0.0 2   | Width =  | Area side D =        |
| Side E    | Length = | 7.1.00.010.0         |
| 0.00 2    | Width =  | Area side E =        |
| Side F    | Length = | 7 110 0 3100 2       |
| 0.00      | Width =  | Area side F =        |
|           | 7710111  | Total surface area = |
|           |          | Total Solidee died – |
| Net #2    |          |                      |
| Side A    | Length = |                      |
| 0.0.0 / 1 | Width =  | Area side A =        |
| Side B    | Length = | 7 110 01 01 01 7 1   |
|           | Width =  | Area side B =        |
| Side C    | Length = |                      |
|           | Width =  | Area side C =        |
| Side D    | Length = |                      |
|           | Width =  | Area side D =        |
| Side E    | Length = |                      |
|           | Width =  | Area side E =        |
| Side F    | Length = |                      |
|           | Width =  | Area side F =        |
|           |          | Total surface area = |
|           |          |                      |
| Net #3    |          |                      |
| Side A    | Length = |                      |
|           | Width =  | Area side A =        |
| Side B    | Length = |                      |
|           | Width =  | Area side B =        |
| Side C    | Length = |                      |
|           | Width =  | Area side C =        |
| Side D    | Length = |                      |
|           | Width =  | Area side D =        |
| Side E    | Length = |                      |
|           | Width =  | Area side E =        |
| Side F    | Length = |                      |
|           | Width =  | Area side F =        |
|           |          | Total surface area = |